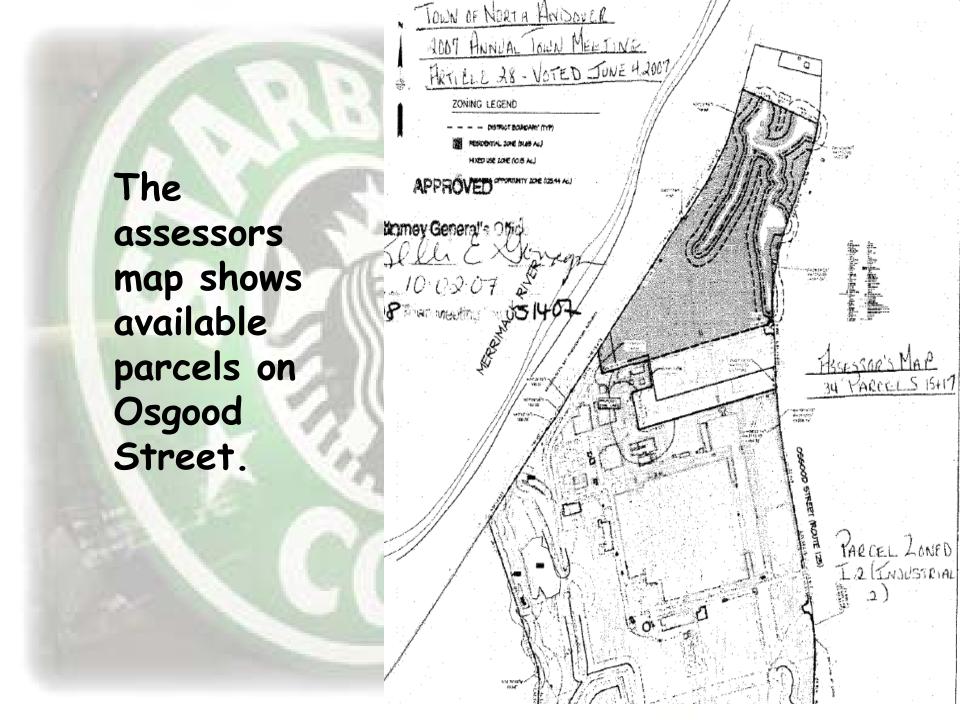

#### census2000blockgroups\_poly1\_C

TOTAL\_POP

- **747 1145**
- **1146 1561**
- **1562 2350**
- **2351 3392**

LU21\_1999 categories are 5-9 open land 10-12 residential 13 commercial

Result shows that there are several suitable parcels on Osgood and Chickering. The population there is in the range I am looking for. It fits with the 50m buffer as well.

The zoning only requires one acre.

The zoning assistant pointed out another area. A new development on 21 High Street that is being developed as a residential/business/office complex. Two existing 200+ condominiums border the property.