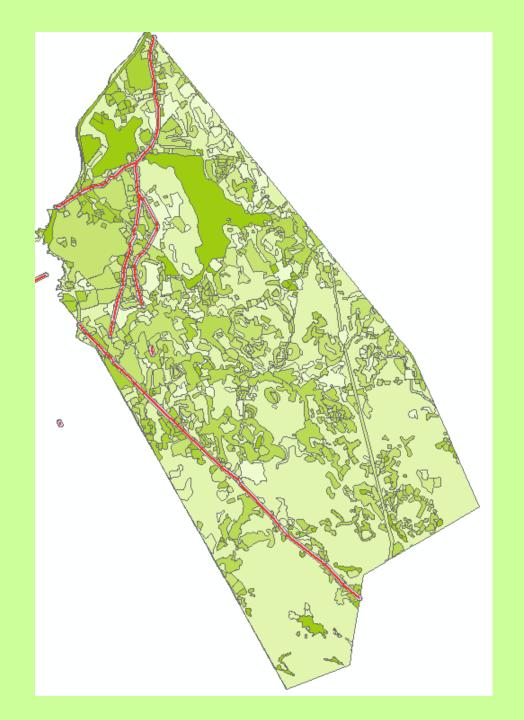

#### I created 5 layers:

- -Image with town polygon
- -Main highways
  With 50m buffer
- -Block groups with total POP
- -Block groups with buffered streets
- -Land use with buffered streets

### My Criteria for a new location are:

- Starbucks should be in an area with total population > 1,500
- · Not more than 50 meters from one of the main highways
- · Easy access

Highlighted
streets are:
Turnpike Rt 114,
Chickering and
Osgood Rt
125/133

Buffer of 50 Meters around road selection

Block groups with total population per group

#### census2000blockgroups\_poly1\_C

TOTAL\_POP

- **747 1145**
- **1146 1561**
- **1562 2350**
- **2351 3392**

LU21\_1999 categories are 5-9 open land 10-12 residential 13 commercial

Result shows that there are several suitable parcels on Osgood and Chickering. The population there is in the range I am looking for. It fits with the 50m buffer as well.