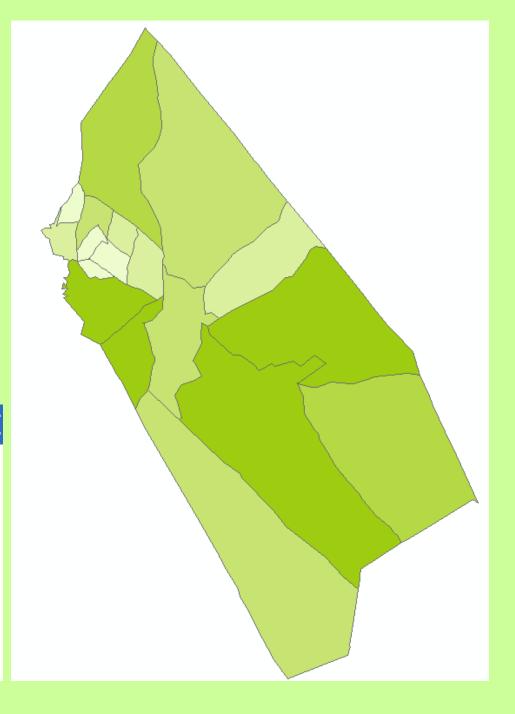

Buffer of 50 Meters around road selection

Block groups with total population per group

#### census2000blockgroups\_poly1\_C

TOTAL\_POP

- **747 1145**
- **1146 1561**
- **1562 2350**
- **2351 3392**

LU21\_1999 categories are 5-9 open land 10-12 residential 13 commercial

Result shows that there are several suitable parcels on Osgood and Chickering. The population there is in the range I am looking for. It fits with the 50m buffer as well.