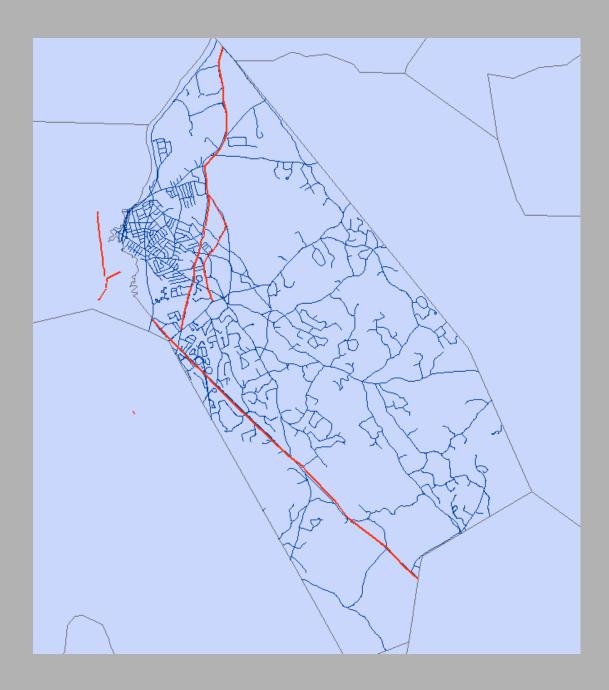

### My Criteria for a new location are:

- Starbucks should be in an area with total population > 1,500
- · Not more than 50 meters from one of the main highways
- · Easy access

Highlighted
streets are:
Turnpike Rt 114,
Chickering and
Osgood Rt
125/133

Buffer of 50 Meters around road selection

Block groups with total population per group