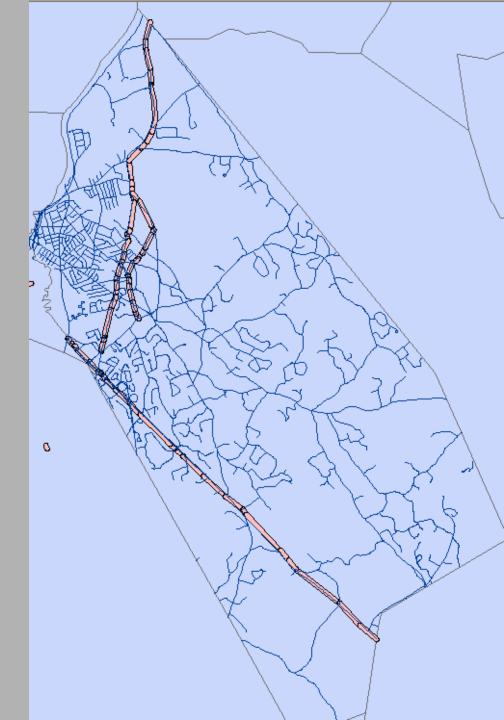

### My Criteria for a new location are:

- Starbucks should be in an area with total population > 1,500
- · Not more than 50 meters from one of the main highways
- · Easy access

Highlighted
streets are:
Turnpike Rt 114,
Chickering and
Osgood Rt
125/133

Buffer of 50 Meters around road selection

Block groups with total population per group

#### census2000blockgroups\_poly1\_C

TOTAL\_POP

- **747 1145**
- **1146 1561**
- **1562 2350**
- **2351 3392**

LU21\_1999 categories are 5-9 open land 10-12 residential 13 commercial

Result shows that there are several suitable parcels on Osgood and Chickering. The population there is in the range I am looking for. It fits with the 50m buffer as well.