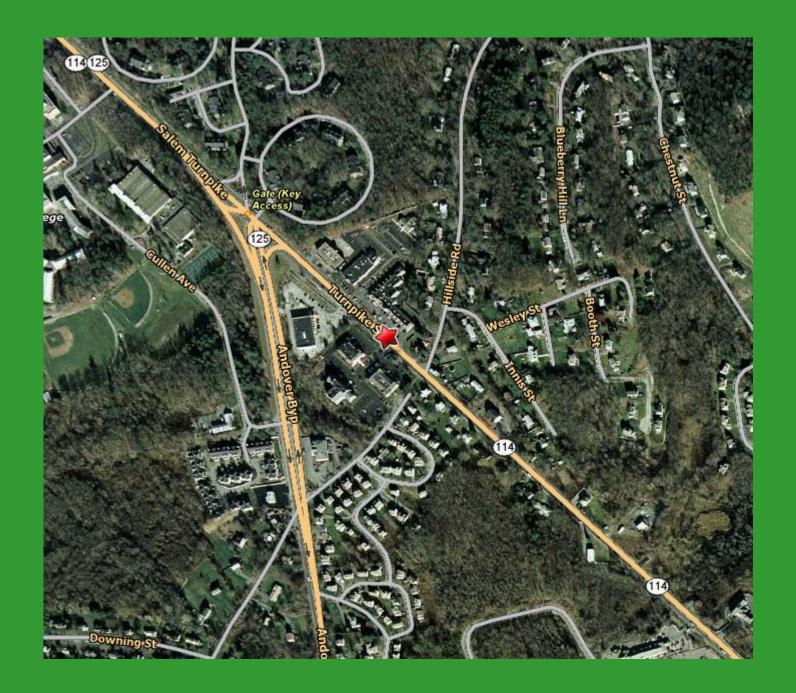

#### The Situation

Presently there is one Starbucks in North Andover. It is located in the southern part of the city on Rt 114. There are several miles of Rt 114 and Rt 125/133 where there is ample place to built another Starbucks.

### My Criteria for a new location are:

- Starbucks should be in an area with total population > 1,500
- · Not more than 50 meters from one of the main highways
- · Easy access

Highlighted
streets are:
Turnpike Rt 114,
Chickering and
Osgood Rt
125/133