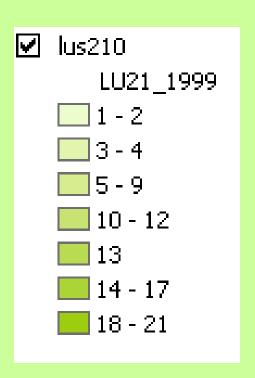

#### census2000blockgroups\_poly1\_C

TOTAL\_POP

- **747 1145**
- **1146 1561**
- **1562 2350**
- **2351 3392**

LU21\_1999 categories are 5-9 open land 10-12 residential 13 commercial

Result shows that there are several suitable parcels on Osgood and Chickering. The population there is in the range I am looking for. It fits with the 50m buffer as well.